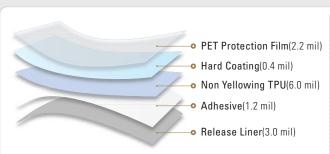

#### FEATURES AND STRUCTURES

- · Anti-Fouling
- · Self-Healing
- Highest Transparency & Gloss
- Water Repellency
- Anti-Contamination
- Non-Yellowing
- Anti-Solvent
- Excellent Adhesion Finish
- Easy to Installation

#### FEATURES AND STRUCTURES

- · Anti-Fouling
- · Recovery Self-Healing
- Highest Transparency & Gloss
- Water Repellency
- Anti-Contamination
- Non-Yellowing
- Anti-Solvent
- Excellent Adhesion Finish
- · Easy to Installation

#### **FEATURES AND STRUCTURES**

- Excellent Durability
- · Anti-Fouling
- Fast Recovery Self-Healing
- Anti-Contamination
- Highest Transparency & Gloss
- Non-Yellowing
- Anti-Solvent
- Excellent Adhesion Finish
- Easy to Installation

#### **FEATURES AND STRUCTURES**

- · Modern Satin Finish
- · Anti-Fouling
- · Scratch Resistance
- · Non-Yellowing
- Anti-Solvent
- Excellent Adhesion Finish
- Easy to Installation

#### FEATURES AND STRUCTURES

- · Deep Black Finish
- · Anti-Fouling
- Water Repellency
- Self-Healing
- Scratch Resistance
- Non-Yellowing
- Anti-Solvent
- Excellent Adhesion Finish
- Easy to Installation

#### **FEATURES AND STRUCTURES**

- White Finish
- Anti-Fouling
- Water Repellency
- · Self-Healing
- Scratch resistance
- Non-Yellowing
- Anti-Solvent
- Excellent Adhesion Finish
- Easy to Installation