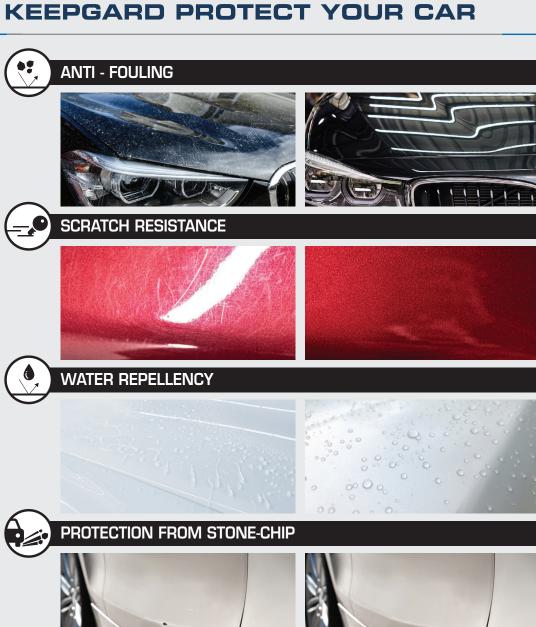

#### FEATURES AND STRUCTURES

- · Anti-Fouling
- · Self-Healing
- Highest Transparency & Gloss
- Water Repellency
- Anti-Contamination
- Non-Yellowing
- Anti-Solvent
- Excellent Adhesion Finish
- Easy to Installation

#### FEATURES AND STRUCTURES

- · Anti-Fouling
- · Recovery Self-Healing
- Highest Transparency & Gloss
- Water Repellency
- Anti-Contamination
- Non-Yellowing
- Anti-Solvent
- Excellent Adhesion Finish
- · Easy to Installation

#### **FEATURES AND STRUCTURES**

- Excellent Durability
- · Anti-Fouling
- Fast Recovery Self-Healing
- Anti-Contamination
- Highest Transparency & Gloss
- Non-Yellowing
- Anti-Solvent
- Excellent Adhesion Finish
- Easy to Installation

#### **FEATURES AND STRUCTURES**

- · Modern Satin Finish
- · Anti-Fouling
- · Scratch Resistance
- · Non-Yellowing
- Anti-Solvent
- Excellent Adhesion Finish
- Easy to Installation

#### FEATURES AND STRUCTURES

- · Deep Black Finish
- · Anti-Fouling
- Water Repellency
- Self-Healing
- Scratch Resistance
- Non-Yellowing
- Anti-Solvent
- Excellent Adhesion Finish
- Easy to Installation