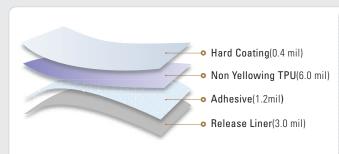

#### FEATURES AND STRUCTURES

- · Anti-Fouling
- · Self-Healing
- Highest Transparency & Gloss
- Water Repellency
- Anti-Contamination
- Non-Yellowing
- Anti-Solvent
- Excellent Adhesion Finish
- Easy to Installation

#### STANDARD SPECIFICATIONS

| Warranty<br>yellowing, cracking, bubbling | Thickness | Gloss(60°)     | Hydropha | bic Self-Healing | Adhesion Type                                                     |
|-------------------------------------------|-----------|----------------|----------|------------------|-------------------------------------------------------------------|
| 7years                                    | 7.6mil    | 90             | ***      | ***              | al : 1,300gf/inch (JIS K 6854-2)<br>: 1,600gf/inch (JIS K 6854-2) |
| Residual Adhesive                         | A         | Anti-Yellowing |          | Workability      | Elongation                                                        |
| None                                      |           | ****           | ĺ        | ***              | ***                                                               |