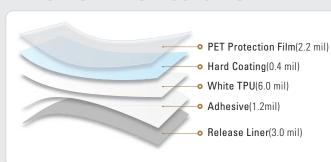

| ****      |                |          |             | ****               |  | ****                             |







#### **KEEPGARD WHITE**

KEEPGARD WHITE is an opaque layer of urethane film that transforms & protects any paint color with a deep white finish which is lasting longer.

Do you want an eye-catching custom look with excellent protection from scratches and contamination?

Choose KEEPGARD WHITE for its exceptional durability & antifouling!

KEEPGARD WHITE offers a high gloss or deep white finish that's virtually free of distortion or orange peel-like texturing.



#### **WARRANTY**

KEEPGARD WHITE has **10-year warranty** for yellowing, bubbling, and cracking. This is an excellent choice for the long-term protection of your car.

#### **FEATURES AND STRUCTURES**



- White Finish
- Anti-Fouling
- Water Repellency
- · Self-Healing
- Scratch resistance
- Non-Yellowing
- Anti-Solvent
- Excellent Adhesion Finish
- Easy to Installation





#### WHITE SPECIFICATIONS

| <b>Warranty</b><br>yellowing, cracking, bubbling | Thickness      | Gloss(60°) | Hydrophob | ic Self-Healing         |  | Adhesion Type                    |
|--------------------------------------------------|----------------|------------|-----------|-------------------------|--|----------------------------------|
| 10years                                          | 7.6mil         | 93         | ****      | ×★★ ★★★★ Noraml: 1,300g |  | nl : 1,300gf/inch (JIS K 6854-2) |
| Residual Adhesive                                | Anti-Yellowing |            | ıg        | Workability             |