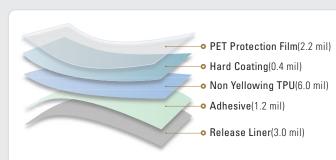

#### FEATURES AND STRUCTURES

- · Anti-Fouling
- · Self-Healing
- Highest Transparency & Gloss
- Water Repellency
- Anti-Contamination
- Non-Yellowing
- Anti-Solvent
- Excellent Adhesion Finish
- Easy to Installation

#### FEATURES AND STRUCTURES

- · Anti-Fouling
- · Recovery Self-Healing
- Highest Transparency & Gloss
- Water Repellency
- Anti-Contamination
- Non-Yellowing
- Anti-Solvent
- Excellent Adhesion Finish
- · Easy to Installation

#### **FEATURES AND STRUCTURES**

- Excellent Durability
- · Anti-Fouling
- Fast Recovery Self-Healing
- Anti-Contamination
- Highest Transparency & Gloss
- Non-Yellowing
- Anti-Solvent
- Excellent Adhesion Finish
- Easy to Installation

#### **FEATURES AND STRUCTURES**

- · Modern Satin Finish
- · Anti-Fouling
- · Scratch Resistance
- · Non-Yellowing
- Anti-Solvent
- Excellent Adhesion Finish
- Easy to Installation

#### FEATURES AND STRUCTURES

- · Deep Black Finish
- · Anti-Fouling
- Water Repellency
- Self-Healing
- Scratch Resistance
- Non-Yellowing
- Anti-Solvent
- Excellent Adhesion Finish
- Easy to Installation

#### **FEATURES AND STRUCTURES**

- White Finish
- Anti-Fouling
- Water Repellency
- · Self-Healing
- Scratch resistance
- Non-Yellowing
- Anti-Solvent
- Excellent Adhesion Finish
- Easy to Installation