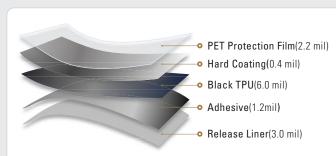

#### FEATURES AND STRUCTURES

- · Anti-Fouling
- · Self-Healing
- Highest Transparency & Gloss
- Water Repellency
- Anti-Contamination
- Non-Yellowing
- Anti-Solvent
- Excellent Adhesion Finish
- Easy to Installation

#### FEATURES AND STRUCTURES

- · Anti-Fouling
- · Recovery Self-Healing
- Highest Transparency & Gloss
- Water Repellency
- Anti-Contamination
- Non-Yellowing
- Anti-Solvent
- Excellent Adhesion Finish
- · Easy to Installation

#### **FEATURES AND STRUCTURES**

- Excellent Durability
- · Anti-Fouling
- Fast Recovery Self-Healing
- Anti-Contamination
- Highest Transparency & Gloss
- Non-Yellowing
- Anti-Solvent
- Excellent Adhesion Finish
- Easy to Installation

#### **FEATURES AND STRUCTURES**

- · Modern Satin Finish
- · Anti-Fouling
- · Scratch Resistance
- · Non-Yellowing
- Anti-Solvent
- Excellent Adhesion Finish
- Easy to Installation

#### FEATURES AND STRUCTURES

- · Deep Black Finish
- · Anti-Fouling
- Water Repellency
- Self-Healing
- Scratch Resistance
- Non-Yellowing
- Anti-Solvent
- Excellent Adhesion Finish
- Easy to Installation

#### **FEATURES AND STRUCTURES**

- White Finish
- Anti-Fouling
- Water Repellency
- · Self-Healing
- Scratch resistance
- Non-Yellowing
- Anti-Solvent
- Excellent Adhesion Finish
- Easy to Installation